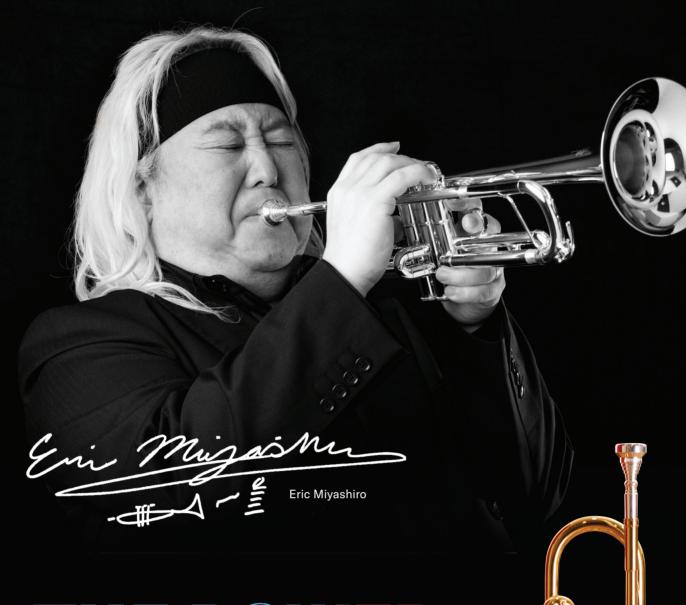

## **NEW YTR-8330EM CUSTOM TRUMPET**

Developed in conjunction with internationally renowned trumpet artist Eric Miyashiro, the new YTR-8330EM Custom Trumpet combines light weight and versatility with an effortless power that really connects the player to the music. Building on Eric's existing Yamaha signature series model, the new instrument retains all the articulation and response of the original with every component carefully re-examined and refined to optimise high-register playability and overall control.

Find out more at europe.yamaha.com/ericmiyashiro

 $\bigoplus$