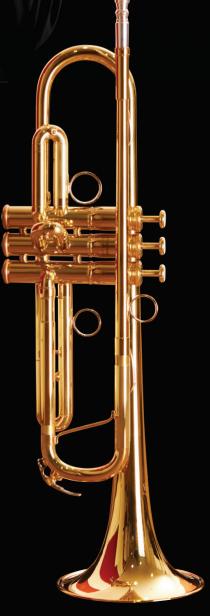

## **NEW YTR-8330EM CUSTOM TRUMPET**

Developed in conjunction with internationally renowned trumpet artist Eric Miyashiro, the new YTR-8330EM Custom Trumpet combines light weight and versatility with an effortless power that really connects the player to the music. Building on Eric's existing Yamaha signature series model, the new instrument retains all the articulation and response of the original with every component carefully re-examined and refined to optimise high-register playability and overall control.